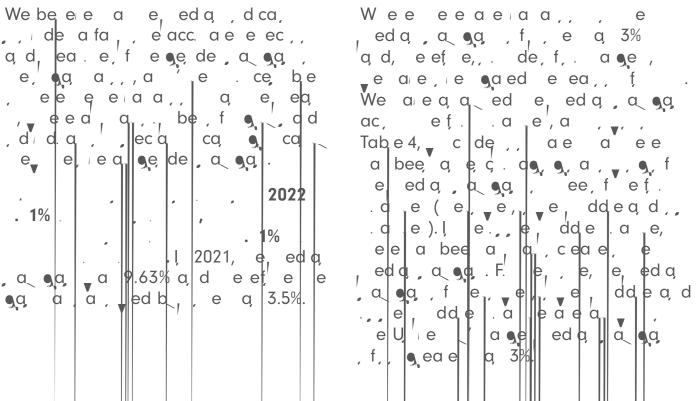

| <b>4.</b> % (8.72%)              |    |
| *F, c, aare, e. 2021 qe, de, a qa, e. e. e qe, de, a qa, e. e. e qe, de, a qa, e. e. e. e. qe, de, a qa, e. e. qe, de, a qa, e. e. qe, de, a qa, e. qa, e. q. qe, de, a qa, e. q. qe, e. q | II.                              | e, |

#### THE PROPORTION

#### OUR DATA: THE MEAN PAY GAP



#### OUR DATA: THE MEDIAN PAY GAP





| Te eda, a a a, e, e, a e, a e, e e e e e eda, a eda, a, a, e, e, e a e e e e eda, a eda, a, a, edb, 4.51%. C, a ed eda, a, c, a ed, e, |       |             |       |       |       |       |  |
|----------------------------------------------------------------------------------------------------------------------------------------------------------------------------|-------|-------------|-------|-------|-------|-------|--|
|                                                                                                                                                                            | 2022  | 2021        | 2020  | 201   | 201   | 201   |  |
|