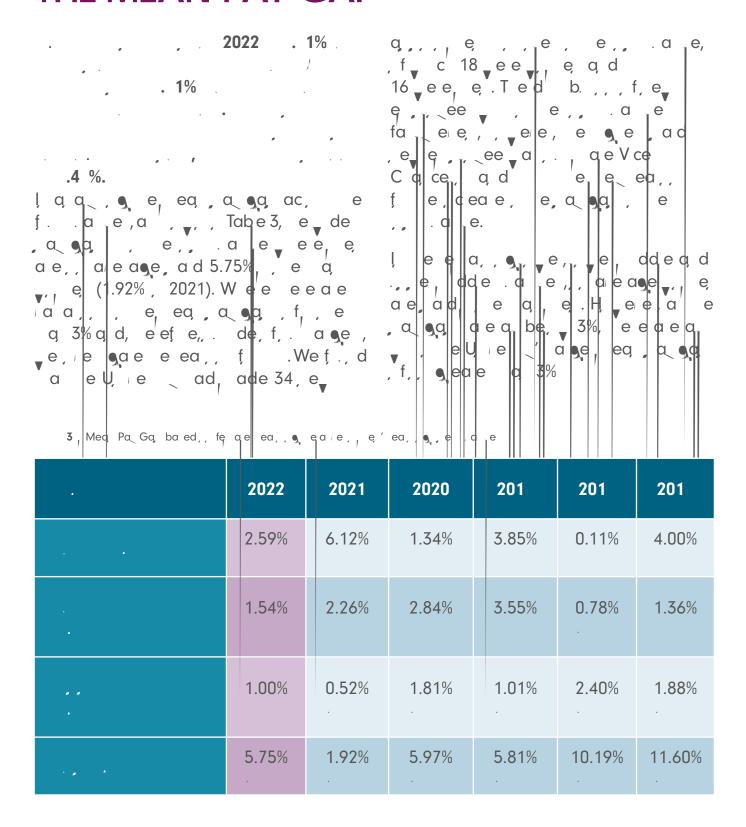

#### OUR DATA: THE MEAN PAY GAP

#### OUR DATA: THE MEDIAN PAY GAP

| Te eda, a a a, e, e, a e, a e, e e e e e eda, a eda, a, a, e, e, e a e e e e eda, a eda, a, a, edb, 4.51%. C, a ed eda, a, c, a ed, e, |       |             |       |       |       |       |  |
|----------------------------------------------------------------------------------------------------------------------------------------------------------------------------|-------|-------------|-------|-------|-------|-------|--|
|                                                                                                                                                                            | 2022  | 2021        | 2020  | 201   | 201   | 201   |  |
|                                                                                                                                                                            | 4.1 % | . %         | 3.31% | 3.08% | 0.15% | 2.91% |  |
|                                                                                                                                                                            | 2.3 % | 4.00%       | 4.80% | 5.42% | 2.84% | 3.94% |  |
|                                                                                                                                                                            | 0. %  | 0. %        | 2.31% | 0.77% | 3.33% | 4.74% |  |
|                                                                                                                                                                            | 0.4 % | <b>2.</b> % | 4.37% | 4.78% | 2.41% | 2.28% |  |