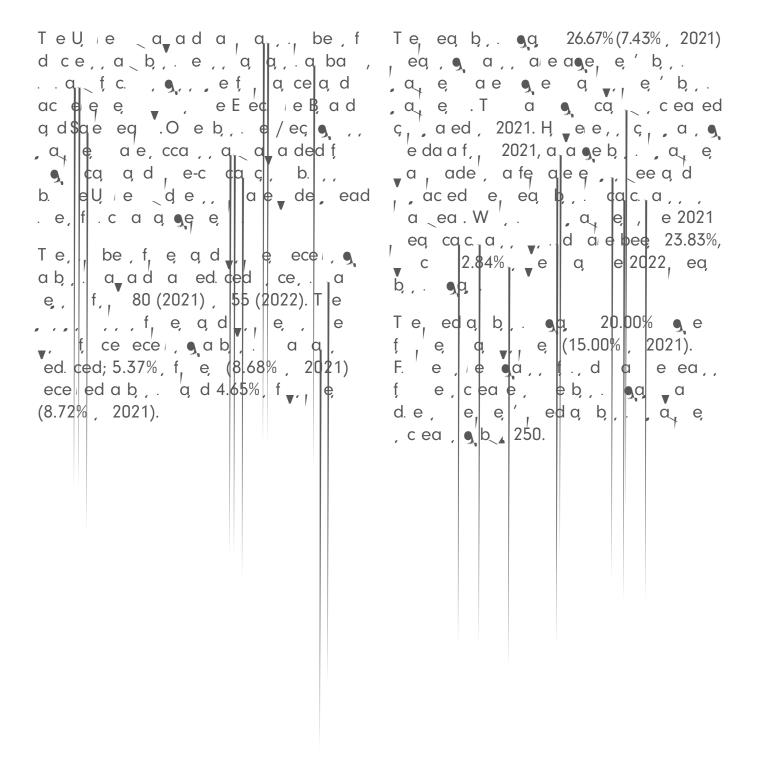

## GENDER PAY GAP - THE HEADLINE DATA ON PAY AND BONUS DIFFERENTIALS

1 , Ge, de , a ,a, 2022

| 1 Ge de , a •a 2022                                                                                                                                                                                                                                                                                                                                                                                                                                                                                                                                                                                                                                                                                                                                                                                                                                                                                                                                                                                                                                                                                                                                                                                                                                                                                                                                                                                                                                                                                                                                                                                                                                                                                                                                                                                                                                                                                                                                                                                                                                                                                                            |                                  |    |
|--------------------------------------------------------------------------------------------------------------------------------------------------------------------------------------------------------------------------------------------------------------------------------------------------------------------------------------------------------------------------------------------------------------------------------------------------------------------------------------------------------------------------------------------------------------------------------------------------------------------------------------------------------------------------------------------------------------------------------------------------------------------------------------------------------------------------------------------------------------------------------------------------------------------------------------------------------------------------------------------------------------------------------------------------------------------------------------------------------------------------------------------------------------------------------------------------------------------------------------------------------------------------------------------------------------------------------------------------------------------------------------------------------------------------------------------------------------------------------------------------------------------------------------------------------------------------------------------------------------------------------------------------------------------------------------------------------------------------------------------------------------------------------------------------------------------------------------------------------------------------------------------------------------------------------------------------------------------------------------------------------------------------------------------------------------------------------------------------------------------------------|----------------------------------|----|
| , 2022                                                                                                                                                                                                                                                                                                                                                                                                                                                                                                                                                                                                                                                                                                                                                                                                                                                                                                                                                                                                                                                                                                                                                                                                                                                                                                                                                                                                                                                                                                                                                                                                                                                                                                                                                                                                                                                                                                                                                                                                                                                                                                                         | * ( ee,, e)                      |    |
| . mean , ,                                                                                                                                                                                                                                                                                                                                                                                                                                                                                                                                                                                                                                                                                                                                                                                                                                                                                                                                                                                                                                                                                                                                                                                                                                                                                                                                                                                                                                                                                                                                                                                                                                                                                                                                                                                                                                                                                                                                                                                                                                                                                                                     | . 1% .<br>(5.47%, ▼e)            |    |
| . median ,                                                                                                                                                                                                                                                                                                                                                                                                                                                                                                                                                                                                                                                                                                                                                                                                                                                                                                                                                                                                                                                                                                                                                                                                                                                                                                                                                                                                                                                                                                                                                                                                                                                                                                                                                                                                                                                                                                                                                                                                                                                                                                                     | . 1%<br>(9.63%<br>, ▼ e )        |    |
| . mean ,                                                                                                                                                                                                                                                                                                                                                                                                                                                                                                                                                                                                                                                                                                                                                                                                                                                                                                                                                                                                                                                                                                                                                                                                                                                                                                                                                                                                                                                                                                                                                                                                                                                                                                                                                                                                                                                                                                                                                                                                                                                                                                                       | <b>2</b> . % (7.43% , ▼ e )      |    |
| . median                                                                                                                                                                                                                                                                                                                                                                                                                                                                                                                                                                                                                                                                                                                                                                                                                                                                                                                                                                                                                                                                                                                                                                                                                                                                                                                                                                                                                                                                                                                                                                                                                                                                                                                                                                                                                                                                                                                                                                                                                                                                                                                       | <b>20.00%</b> (15.00% <b>e</b> ) |    |
|                                                                                                                                                                                                                                                                                                                                                                                                                                                                                                                                                                                                                                                                                                                                                                                                                                                                                                                                                                                                                                                                                                                                                                                                                                                                                                                                                                                                                                                                                                                                                                                                                                                                                                                                                                                                                                                                                                                                                                                                                                                                                                                                | <b>.3</b> %<br>(8.6 <b>8</b> %)  |    |
|                                                                                                                                                                                                                                                                                                                                                                                                                                                                                                                                                                                                                                                                                                                                                                                                                                                                                                                                                                                                                                                                                                                                                                                                                                                                                                                                                                                                                                                                                                                                                                                                                                                                                                                                                                                                                                                                                                                                                                                                                                                                                                                                | <b>4.</b> % (8.72%)              |    |
| *F, c, aare, e. 2021 qe, de, a qa, e. e. e qe, de, a qa, e. e. e qe, de, a qa, e. e. e. e. qe, de, a qa, e. e. qe, de, a qa, e. e. qe, de, a qa, e. qa, e. q. qe, de, a qa, e. q. qe, e. q | II.                              | e, |