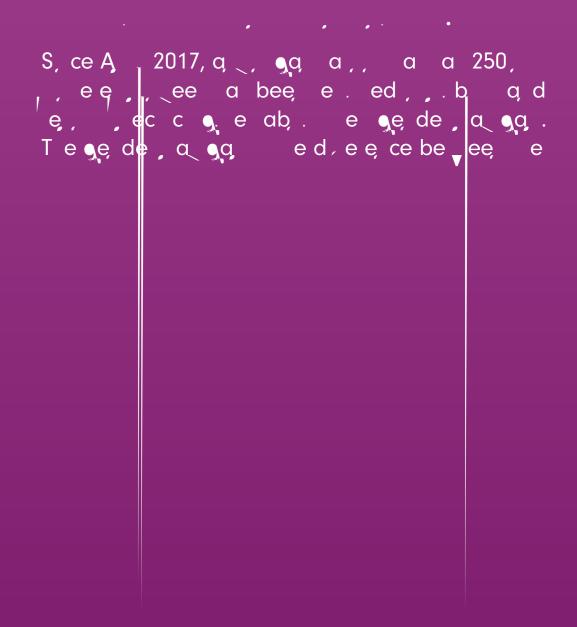

## GENDER PAY GAP - THE HEADLINE DATA ON PAY AND BONUS DIFFERENTIALS

1 , Ge, de , a ,a, 2022

| 1 Ge de , a •a 2022                                                                                                                                                                                                                                                                                                                                                                                                                                                                                                                                                                                                                                                                                                                                                                                                                                                                                                                                                                                                                                                                                                                                                                                                                                                                                                                                                                                                                                                                                                                                                                                                                                                                                                                                                                                                                                                                                                                                                                                                                                                                                                            |                                  |    |
|--------------------------------------------------------------------------------------------------------------------------------------------------------------------------------------------------------------------------------------------------------------------------------------------------------------------------------------------------------------------------------------------------------------------------------------------------------------------------------------------------------------------------------------------------------------------------------------------------------------------------------------------------------------------------------------------------------------------------------------------------------------------------------------------------------------------------------------------------------------------------------------------------------------------------------------------------------------------------------------------------------------------------------------------------------------------------------------------------------------------------------------------------------------------------------------------------------------------------------------------------------------------------------------------------------------------------------------------------------------------------------------------------------------------------------------------------------------------------------------------------------------------------------------------------------------------------------------------------------------------------------------------------------------------------------------------------------------------------------------------------------------------------------------------------------------------------------------------------------------------------------------------------------------------------------------------------------------------------------------------------------------------------------------------------------------------------------------------------------------------------------|----------------------------------|----|
| , 2022                                                                                                                                                                                                                                                                                                                                                                                                                                                                                                                                                                                                                                                                                                                                                                                                                                                                                                                                                                                                                                                                                                                                                                                                                                                                                                                                                                                                                                                                                                                                                                                                                                                                                                                                                                                                                                                                                                                                                                                                                                                                                                                         | * ( ee,, e)                      |    |
| . mean , ,                                                                                                                                                                                                                                                                                                                                                                                                                                                                                                                                                                                                                                                                                                                                                                                                                                                                                                                                                                                                                                                                                                                                                                                                                                                                                                                                                                                                                                                                                                                                                                                                                                                                                                                                                                                                                                                                                                                                                                                                                                                                                                                     | . 1% .<br>(5.47%, ▼e)            |    |
| . median ,                                                                                                                                                                                                                                                                                                                                                                                                                                                                                                                                                                                                                                                                                                                                                                                                                                                                                                                                                                                                                                                                                                                                                                                                                                                                                                                                                                                                                                                                                                                                                                                                                                                                                                                                                                                                                                                                                                                                                                                                                                                                                                                     | . 1%<br>(9.63%<br>, ▼ e )        |    |
| . mean ,                                                                                                                                                                                                                                                                                                                                                                                                                                                                                                                                                                                                                                                                                                                                                                                                                                                                                                                                                                                                                                                                                                                                                                                                                                                                                                                                                                                                                                                                                                                                                                                                                                                                                                                                                                                                                                                                                                                                                                                                                                                                                                                       | <b>2</b> . % (7.43% , ▼ e )      |    |
| . median                                                                                                                                                                                                                                                                                                                                                                                                                                                                                                                                                                                                                                                                                                                                                                                                                                                                                                                                                                                                                                                                                                                                                                                                                                                                                                                                                                                                                                                                                                                                                                                                                                                                                                                                                                                                                                                                                                                                                                                                                                                                                                                       | <b>20.00%</b> (15.00% <b>e</b> ) |    |
|                                                                                                                                                                                                                                                                                                                                                                                                                                                                                                                                                                                                                                                                                                                                                                                                                                                                                                                                                                                                                                                                                                                                                                                                                                                                                                                                                                                                                                                                                                                                                                                                                                                                                                                                                                                                                                                                                                                                                                                                                                                                                                                                | <b>.3</b> %<br>(8.6 <b>8</b> %)  |    |
|                                                                                                                                                                                                                                                                                                                                                                                                                                                                                                                                                                                                                                                                                                                                                                                                                                                                                                                                                                                                                                                                                                                                                                                                                                                                                                                                                                                                                                                                                                                                                                                                                                                                                                                                                                                                                                                                                                                                                                                                                                                                                                                                | <b>4.</b> % (8.72%)              |    |
| *F, c, aare, e. 2021 qe, de, a qa, e. e. e qe, de, a qa, e. e. e qe, de, a qa, e. e. e. e. qe, de, a qa, e. e. qe, de, a qa, e. e. qe, de, a qa, e. qa, e. q. qe, de, a qa, e. q. qe, e. q | II.                              | e, |