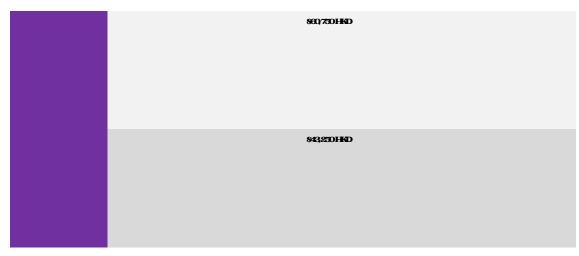

### SQE 1 PREPARATION COURSE PART TIME INSTALMENT OPTIONS

|        | _                        |              | _             |              |                      |
|--------|--------------------------|--------------|---------------|--------------|----------------------|
|        |                          | Payment Date | Payment Value | Payment Date | Payment Value        |
| Jan 24 | Part Time Face to Face   | Ol-Jan 24    | 860/750HKD    | 01-Jan 24    | \$10,125HKD          |
|        |                          |              |               | 01-Feb 24    |                      |
|        |                          |              |               | Ol-Apr 24    | \$10,125H <b>K</b> D |
|        |                          |              |               | 01-May 24    | \$10,125HAD          |
|        |                          |              |               | 01-Jun 24    | \$10,125H <b>K</b> D |
| Jan 24 | Part Time Or <b>i</b> me | Ol-Jan 24    | 843,250HKD    | Ol-Jan 24    | \$7,209H <b>I</b> D  |
|        |                          |              |               | 01-Feb 24    | \$7,209H <b>4</b> D  |
|        |                          |              |               | Ol-Mar 24    | 87,209H <b>K</b> D   |
|        |                          |              |               | Ol-Apr 24    | \$7,209H <b>4</b> D  |
|        |                          |              |               | Ol-May 24    | \$7,209H <b>K</b> D  |
|        |                          |              |               | 01-Jun24     | \$7,205 H <b>A</b> D |