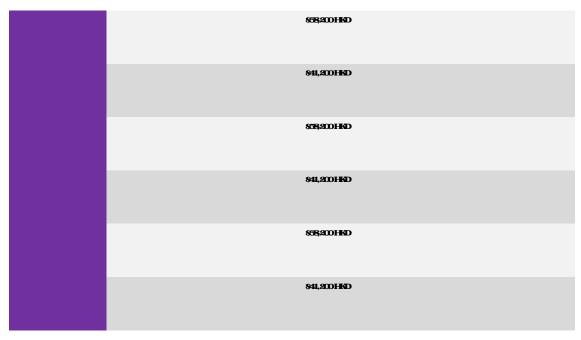

## HOWTOMAKE A PAYMENT

Bark TiansiBile blyusing this following details

| Startdate | Study Mode                     | Payment Options Available |               |                     |               |
|-----------|--------------------------------|---------------------------|---------------|---------------------|---------------|
|           |                                | Ore Instalments           |               | Monthly instalments |               |
|           |                                | Payment Date              | Payment Value | Payment Date        | Payment Value |
| Aug 23    | Fu <b>ll Time</b> Face to Face | 01-Aug 23                 | \$58,200HKD   | Ol-Aug 23           | 819400HKD     |
|           |                                |                           |               | 01-Sep 23           | 819400HKD     |
|           |                                |                           |               | 01-Oct 23           | \$19400HKD    |
| Aug 23    | Full Time Orline               | 01-Aug 23                 | \$41,200HkD   | 01-Aug 23           | \$13,734HKD   |
|           |                                |                           |               | 01-Sep 23           | \$13,734HKD   |
|           |                                |                           |               | 01-Oct 23           | \$13,732.HKD  |