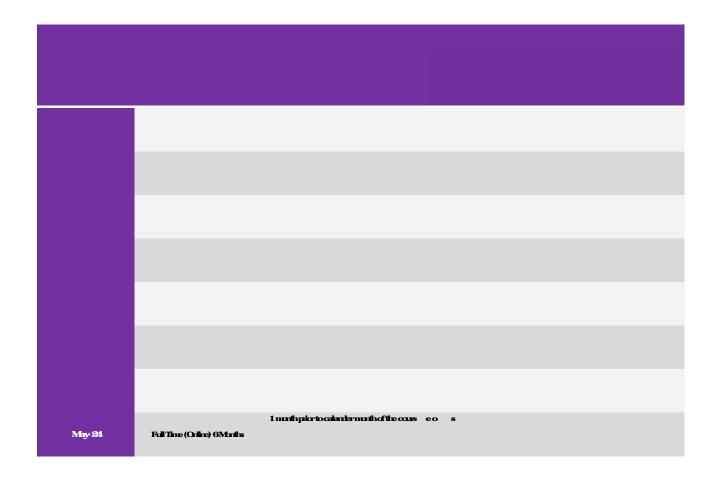

## HOWTOMAKE A PAYMENT

Bark TiansiBile blyusing this following details

| Startdate | Study Mode                     | Payment Options Available |               |                     |               |
|-----------|--------------------------------|---------------------------|---------------|---------------------|---------------|
|           |                                | Ore Instalments           |               | Monthly instalments |               |
|           |                                | Payment Date              | Payment Value | Payment Date        | Payment Value |
| Aug 23    | Fu <b>ll Time</b> Face to Face | 01-Aug 23                 | \$58,200HKD   | Ol-Aug 23           | 819400HKD     |
|           |                                |                           |               | 01-Sep 23           | 819400HKD     |
|           |                                |                           |               | 01-Oct 23           | \$19400HKD    |
| Aug 23    | Full Time Orline               | 01-Aug 23                 | \$41,200HkD   | 01-Aug 23           | \$13,734HKD   |
|           |                                |                           |               | 01-Sep 23           | \$13,734HKD   |
|           |                                |                           |               | 01-Oct 23           | \$13,732.HKD  |